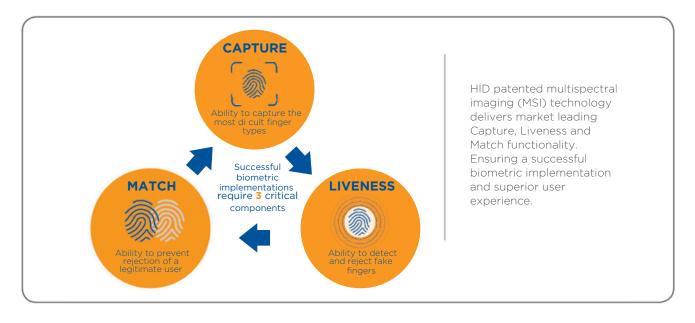

## SUPERIOR PERFORMANCE IN A COMPACT SIZE

**Deliver a Superior User Experience –** Patented MSI technology ensures every user no matter the quality of their fingerprint (extra dry, wet, oily, dirty, aged and damaged) is properly enrolled and quickly matched

**Reduce Financial Losses –** HID market leading liveness detection accurately and consistently identifies and rejects fake finger attempts **Increase User Throughput –** The capture of surface and subsurface fingerprint data significantly reduces false rejections for faster user throughput

Patented HID multispectral imaging (MSI) technology in a compact footprint. Multispectral imaging captures surface and subsurface biometric details enabling you to deliver a superior user experience without sacrificing security. The cost e ective M-Series is available in a USB desktop version and an OEM module for integration into a variety of devices.